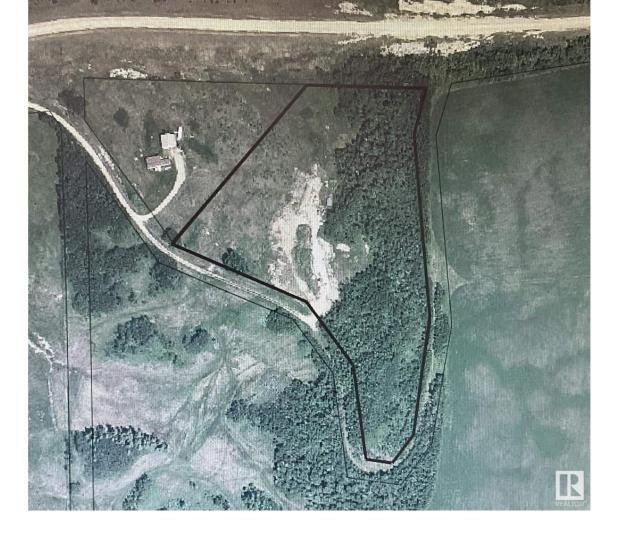

## Rural Leduc County Alberta

\$287,500

\*\*Stunning 10.43-Acre Property with Breathtaking Views!\*\* Discover this incredible 10.43-acre parcel on the east bank of Coal Lake Valley, offering spectacular view of the north end of Coal Lake. The land has been cleared and is primed for you to create your dream property. Plus, it's already serviced with power, making it even easier to start your vision. In addition, this property features spring-fed water. Whether you envision a serene retreat or an outdoor paradise, this unique combination of beautiful landscape and essential resources makes this property a rare find. Don't miss out on this amazing opportunity! GST may be applicable (id:6769)