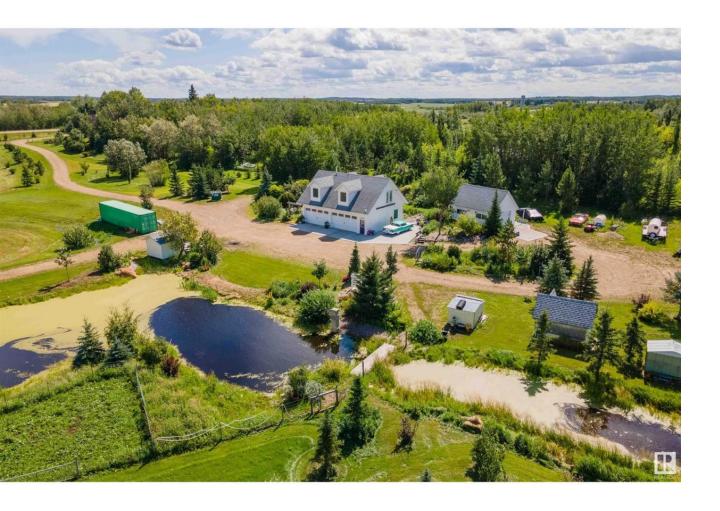

## Rural Leduc County Alberta

\$999,000

Only 11 minutes to Beaumont & 15 to Edmonton this 74.13 ACRE PROPERTY is located just off of Highway 21 south of Nisku Road & offers a gorgeous piece of land with AMAZING VIEWS, ROLLING HILLS, PONDS, TREED POCKETS, plus FENCING, a GATE, DETACHED GARAGE & SHEDS. Featuring a 2 STOREY dormer style SHOUSE with JAMES HARDIE EXTERIOR, a 4 CAR GARAGE/SHOP (28.74'x32.78') & a 833 square foot, one bedroom, SUNLIT LIVING SPACE above it! The main floor has the utility room, a 3 piece bathroom & offers plenty of room for a WORKSPACE & PARKING. Up the staircase to the recently painted GREAT ROOM STYLE suite featuring MAPLE FLOORS, dormers adding NATURAL LIGHT, PATIO DOORS for future access to a balcony, an island kitchen with BI cooktop, oven, dishwasher & butcher block counters. Plenty of additional storage built into the suite and the generous primary offers a 3 pc. bath. This is a great start to an ESTATE PROPERTY with Highway access ON PAVEMENT or just enjoy AFFORDABLE COUNTRY LIVING on a wonderful piece of land! (id:6769)