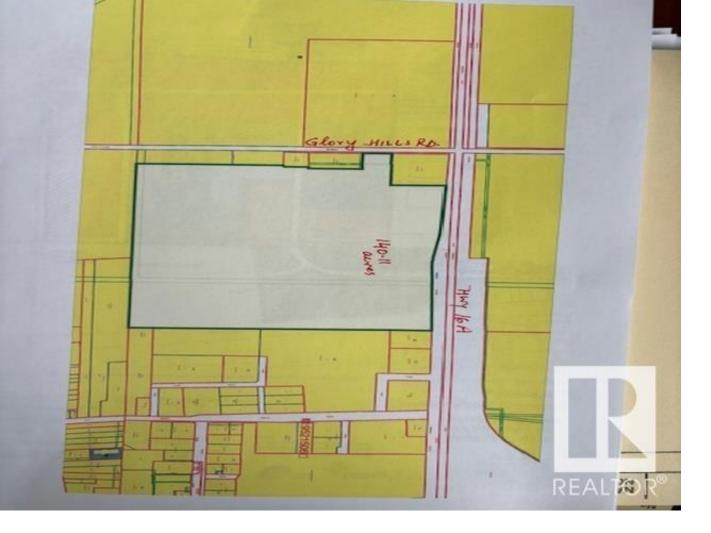

## Stony Plain Alberta

\$4,903,850

Excellent piece of land 140.11 acres, located on the Hwy 16A & Glory Hills Road in the Stony Plain. These lands are ready for immediate development. The Structure pan of this property has already been approved, called PARKLAND GATEWAY AREA STRUCTURE PLAN and the zonings proposed in ASP are commercial, business, and residential (single family, multifamily) Town of Stony Plain sewer line runs through these lands and water line is in close proximity to the east boundary line of the property. This developable property is situated within Town of Stony Plain and has optimum Highway exposure with close to 12,000 vehicles/day west of hwy 779(in stony plain) while east of hwy 779 on Hwy 16A is about 23,400+- vehicles/day. Stony Plain has favorable tax rates and is a growing community with a trading area of about 130,000 people. Property has a direct access to Downtown Stony Plain via 50 street. Nearby amenities include Stony Plain Chrysler, Stony Plain HERITAGE PARK and Pavilion, Stony Plain & Parkland Museum. (id:6769)