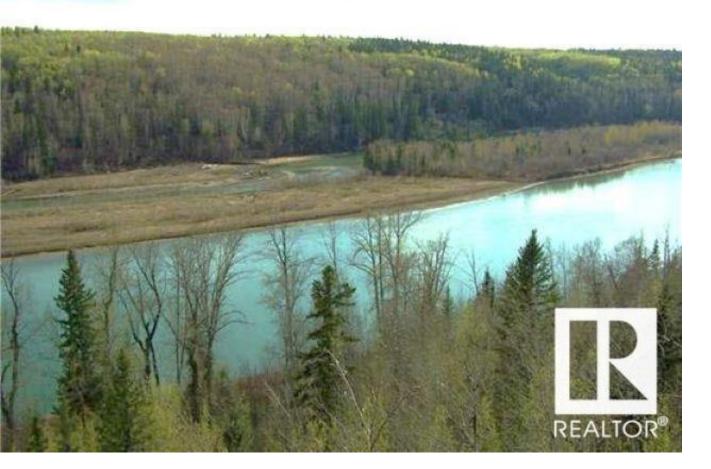

## Rural Parkland County Alberta \$2,200,000

Looking for that BREATH TAKING MILLION DOLLAR VIEW? Here it is!! OPPORTUNITY IS KNOCKING!!! Zoned ANC. The ultimate oasis overlooking the North Saskatchewan River with over 266 meters of River Frontage. Embankment overlooks the river with additional land below to the river's edge. Trees, ravines and wildlife are your neighbors. Only 30 minutes from 199 Street and 23 Avenue intersection. Your private home or recreation spot - year round!Great Discretionary uses subject to approval - Tourist Campground, Community Recreation Services, Outdoor Participation, Recreation Services to name a few. This parcel = 65.11 acres +/-. Pavement except for last mile is gravel. Roads well maintained for commuters, school buses. Services available to property line. GST may be applicable. Additional photos and Drone coverage available shortly. (id:6769)