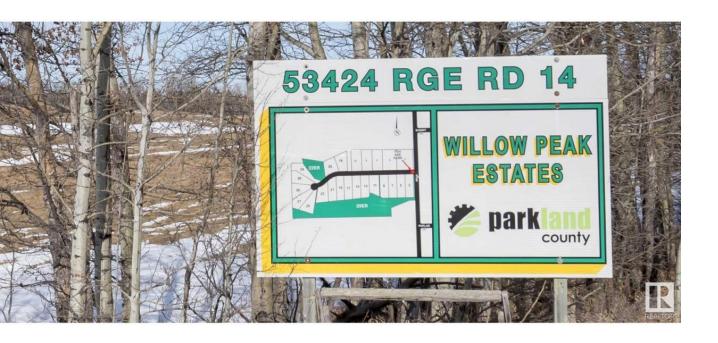

## Rural Parkland County Alberta

\$224,900

Live close to Chickakoo Lake in beautiful Willow Peak Estates only 12 minutes from Stony Plain. Imagine the possibilities for your dream home with the Builder of YOUR choice on this 3.40 acre lot. This acreage has a gorgeous spot for a SUNNY SOUTH FACING home, and it sits next to a tree line for privacy. The driveway entrance is paved, and so is the subdivision. STOP and LISTEN when you drive over to see it...there is peace and tranquility here with only nature surrounding you and no highway noise at all, as the subdivision is set far from the highway and situated on a NO EXIT ROAD. This property can have a well or a cistern (your choice) It can also accommodate a septic tank & field too, and the power is easy to bring in, as it is just across the road. The gas line is at the lot line. A quick trip to work in Edmonton on the Yellowhead will be only 25 to 30 minutes. It's a well-positioned spot for a new home, offering country living with close convenience to the City. (id:6769)