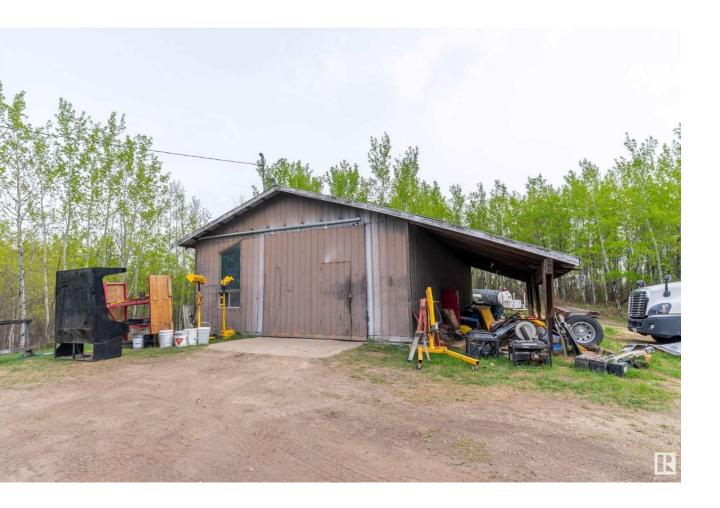

## Rural Leduc County Alberta

\$420,000

FREEDOM, FUNCTION & FUTURE POTENTIAL collide on this 2.59-acre parcel in prime Leduc County! Loaded with value, this property features a massive 47'x23' shop--drywalled, insulated, and powered-ready for your business, storage, or hobby needs. No heat or water? No problem--bring your own systems and build your vision from the ground up. The lot is partially treed for privacy and perfectly sized for those craving space without isolation. Zoned for flexibility with no building timeline, you can dream big without red tape. 10 minutes to Beaumont, 15 to Nisku, 20 to Sherwood Park--commute with ease while enjoying country freedom. Whether you're starting a business, building a home, or investing in land that WORKS, this opportunity hits hard. Add the neighboring lot (also for sale) to expand your footprint. Opportunities like this don't wait--neither should you. (id:6769)