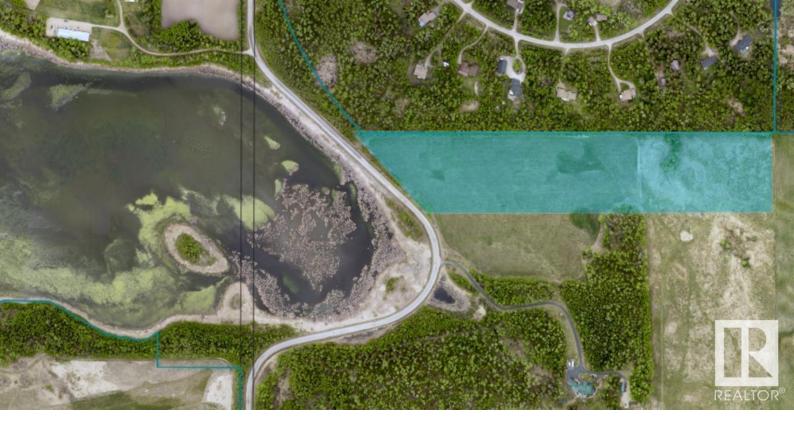

## Rural Strathcona County Alberta \$549,900

For more information, please click on View Listing on Realtor Website. Beautiful 20 acres. Build your dream home on a rare property overlooking the beautiful Twin Island Lake. Fantastic location only 6.5 miles southeast of Sherwood Park. Rolling hills with several different build locations, ideal for walkouts facing various directions. Busing available at driveway for Elk Island Public and Catholic school divisions. Designated public schools are Fultonvale EL/J and Salisbury Comp. Gas is available at lot-line. GST is applicable. (id:6769) Listing Presented By: