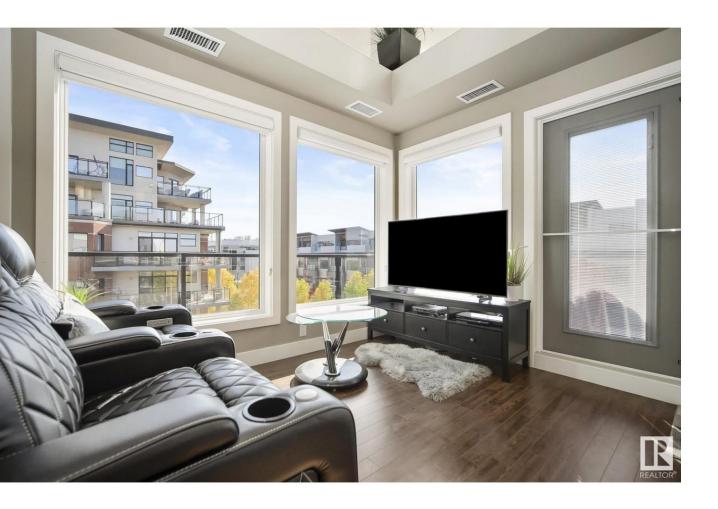

## Sherwood Park Alberta

\$429,900

CORNER, PENTHOUSE unit in Center in The Park! This unit is sure to impress, with its functional layout, soaring, vaulted ceilings, huge wrap around balcony with south and east exposure. With 1000+ square feet, this unit features large open kitchen with granite countertops, eating nook and family room. The master suite is large, with a large 3 pce ensuite and huge walk in closet. The second bedroom is large with quick access to the 4 pce bathroom. Other features worth mentioning are the ensuite laundry, large storage room, Central AC and Gas BBQ hook up. This suite comes with one TITLED parking stall with caged storage. The amenities of the building feature a beautiful gym and a carwash. This is prime Sherwood Park location being walking distance to Festival Place, excellent restaurants, Broadmoar Lake, Shopping, golf, tennis, swimming and The Farmers Market. (id:6769)

Living room 2.9 m X 5.9 m

Dining room Measurements not available

Kitchen 2.8 m X 4.3 m

Primary Bedroom 3.5 m  $\times$  4.3 m Bedroom 2 3.1 m  $\times$  3.4 m

Listing Presented By:

Originally Listed by: RE/MAX Elite