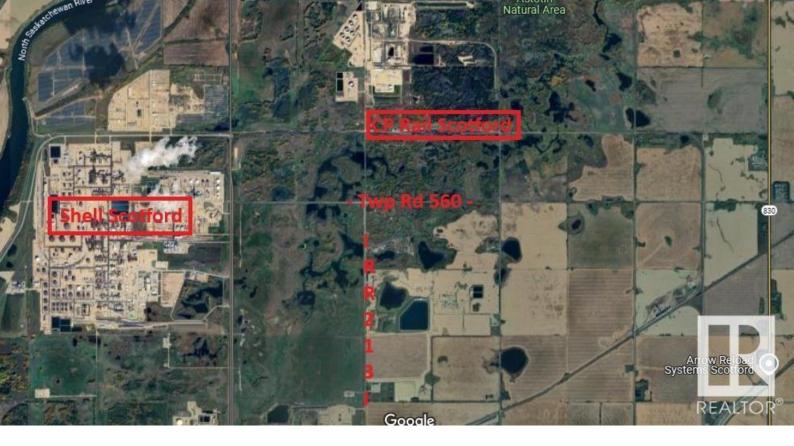

## Rural Strathcona County Alberta \$2,257,000

Priced to sell. Investment or development opportunity. Approximately 150.48 acres of Heavy Industrial bare land. Excellent access to the regions major hauling routes and to the City of Edmonton. Alberta's Industrial Heartland is Canada's Largest Hydrocarbon processing region and one of the world's most attractive location for chemical, petrochemical, oil and gas investment. Backing CP Scotford Rail Yard, potential for rail spur. Close proximity, (1 Mile to the East) to Shell Scotford complex, Bruderheim, Highways 830 and 15. Paved road access. (id:6769)