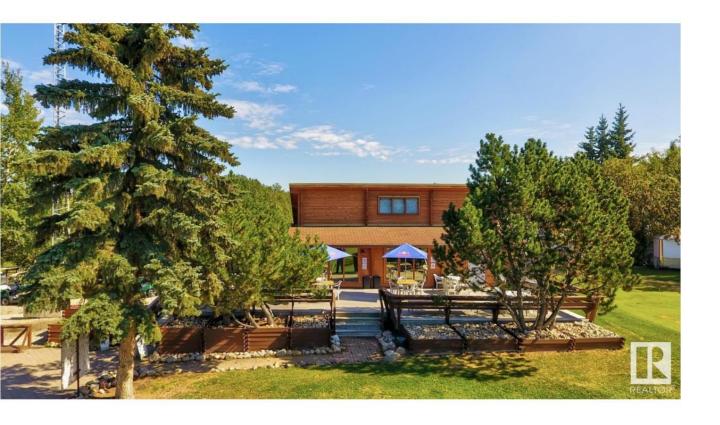

## Rural Lac Ste. Anne County Alberta

\$3,500,000

Welcome to Silver Sands Golf and RV Resort. Located just 40 min West of Edmonton, there is a wonderful opportunity for a seasoned business owner or developer. A sprawling property with 270 acres of rolling land, featuring an 18 hole golf course and a RV Resort component that has 308 individual lots approved for development. There is massive potential for growth of not only the Golf course and RV area, but also for the community of Silver Sands and Lake Isle as a whole. The golf course employs residents of the Village of Silver Sands and draws traffic from miles around. The unique 18 hole course has a fairly open front 9 on mixed terrain to a weaving trail to start the back 9, it's quite a diverse course. On the development side, Phase 1 (60 lots) is in the midst of being completed. Infrastructure is in place and 10 lots have been developed and leased. Lots are set for sale and could be a huge profit centre. There are too many details to note. Don't hesitate on the chance of a lifetime! (id:6769)