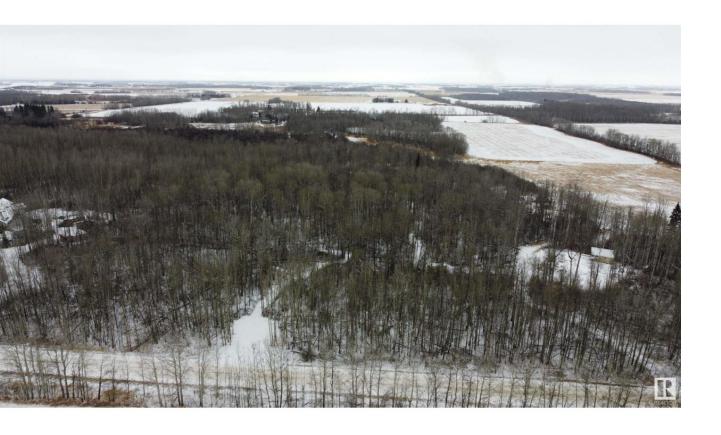

## Rural Leduc County Alberta

\$189,900

Escape to your own private oasis with this beautifully treed 2.7-acre property, offering the perfect blend of natural tranquility and convenient access to the stunning Wizard Lake. Tucked away in a peaceful setting, this parcel of land boasts an enchanting ambiance, providing the ideal canvas for your dream home. As you enter the property, you'll be greeted by a picturesque landscape adorned with a diverse array of mature trees, creating a sense of seclusion and privacy. The 2.7-acre lot offers ample space for exploration and the opportunity to create your own woodland retreat. Situated a short distance to the Wizard Lake boat launch, this property offers access to the waters and recreational opportunities of the lake. Whether you're an avid boater, fisherman, or simply appreciate the serenity of lakeside living, this location presents an idyllic opportunity. Conveniently located within close proximity to essential amenities and services, embrace rural living. GST is applicable (id:6769)