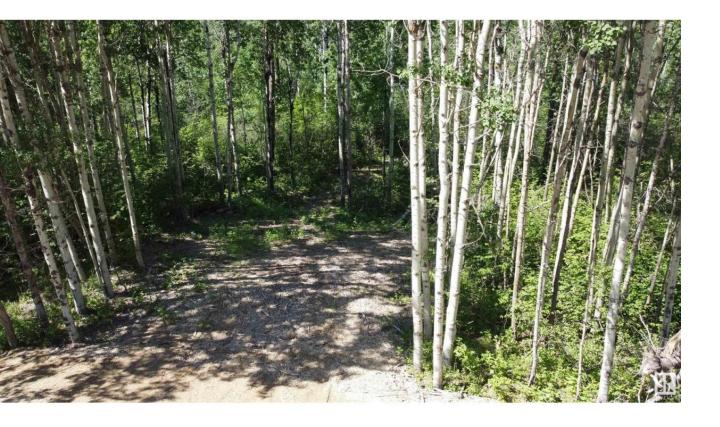

## Rural Leduc County Alberta

\$164,500

Escape to your own private oasis with this beautifully treed 2.7-acre property, offering the perfect blend of natural tranquility. As you enter the property, you'll be greeted by a picturesque landscape adorned with a diverse array of mature trees, creating a sense of seclusion and privacy. The 2.7-acre lot offers ample space for exploration and the opportunity to create your own retreat. Situated a short distance to the Wizard Lake boat launch, this property offers recreational opportunities of the lake. Whether you're an avid boater, fisherman, or simply appreciate this location. Conveniently located within close proximity to amenities and services. 30 minute commute to Leduc and Edmonton international airport. GST is applicable (id:6769)