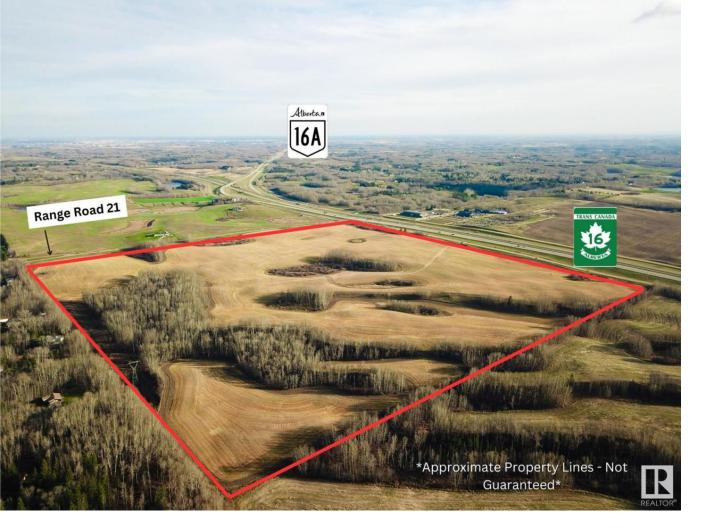

## Rural Parkland County Alberta

146+/- Acres of farmland adjacent to Highway 16/Yellowhead Highway. 112 acres of cultivated land. Located at the corner of Range Road 21 and Township Road 532A, this quarter section could be accessed from both Township Road 532A and Range Road 21. Subdivision possibilities of 2-4 parcels. 3-phase power nearby. Quick commute to Spruce Grove (11 minutes) and Edmonton (20 minutes). Revenue from Altalink (two towers on north end of property) of \$1,680/year (2023). Zoned AGG - Agricultural General District. (id:6769)