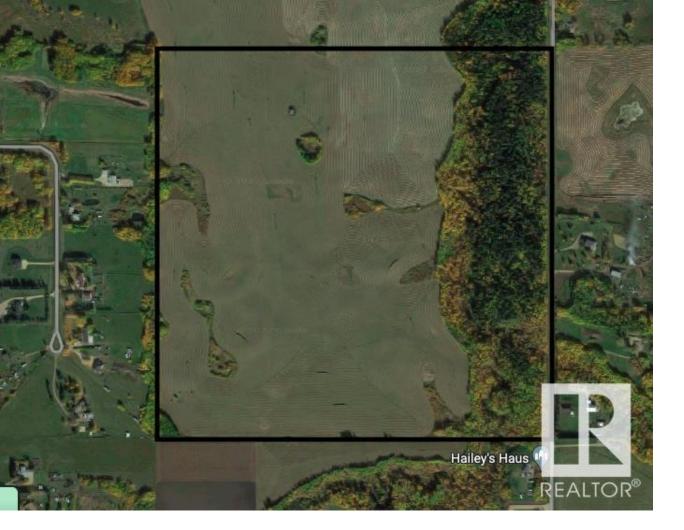

## Rural Strathcona County Alberta \$1,825,000

Great 160 Acre parcel located 0.5 mile north of Highway 16 on Range Road 222. Offers quick access to Highway 16 via the Ardrossan overpass. High dry parcel offering top quality crop land, currently rented out (approx 130 acres +/-) for \$85/acre. Some dry land east of ravine (Pointe-aux Pins Creek) as well. 100 year old spruce trees. Perfect agricultural quarter or future country residential home site. New approach just completed off RR 222. West access through North Queensdale subdivision approved by the county. (id:6769)