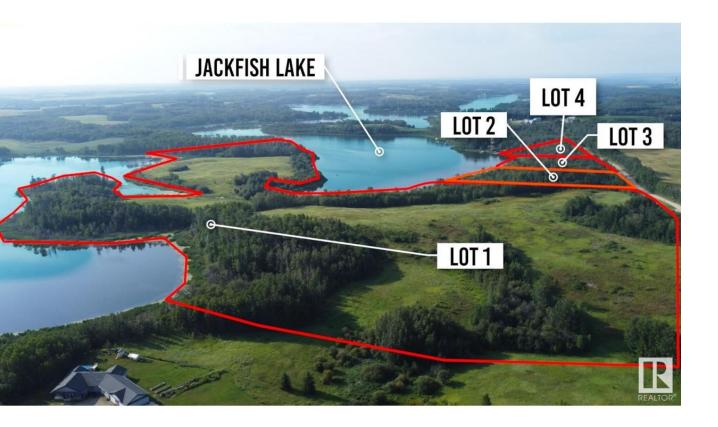

## Rural Parkland County Alberta

Build your dream estate! Luxury Lakefront living on the shores of Jackfish Lake. Only 20 minutes to Stony Plain/Spruce Grove and 45 minutes to downtown Edmonton. Jackfish Lake is one of the cleanest lakes around Edmonton & is ideal for watersports, recreational boating, swimming and fishing. Lot 1 boasts 36 +/- acres and has private access to Little Jackfish Lake with a near 1.8 kms shoreline, making this the largest on the lake. Perched upon rolling hills, this land offers captivating lake views that stretch as far as the eye can see, promising endless potential. The water depth has a quick drop off allowing for the convenience of a shorter dock length. Power and gas at property line. Welcome to endless outdoor activities and a private, tranquil lakefront lifestyle. (id:6769)