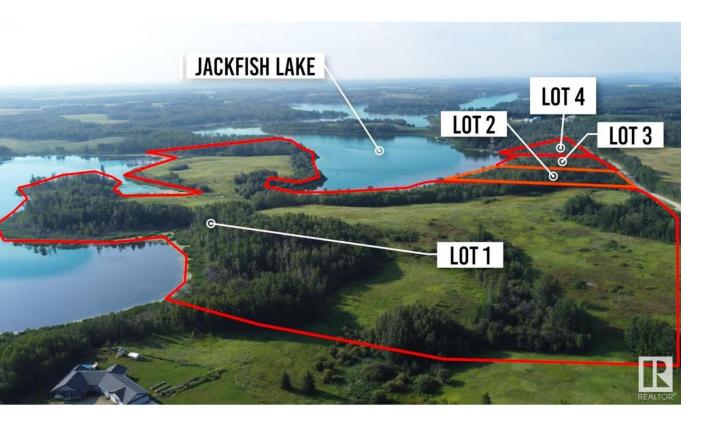

## Rural Parkland County Alberta

Build your dream estate on Lot #2! Over 5 acres and 285 ft of shoreline awaits. Luxury Lakefront living on the shores of Jackfish Lake. Only 20 minutes to Stony Plain/Spruce Grove and 45 minutes to downtown Edmonton. Jackfish Lake is one of the cleanest lakes around Edmonton & is ideal for watersports, recreational boating, swimming and fishing. The water depth has a quick drop off allowing for the convenience of a shorter dock length. Power and gas at property line. Welcome to endless outdoor activities and a private, tranquil lakefront lifestyle. (id:6769)