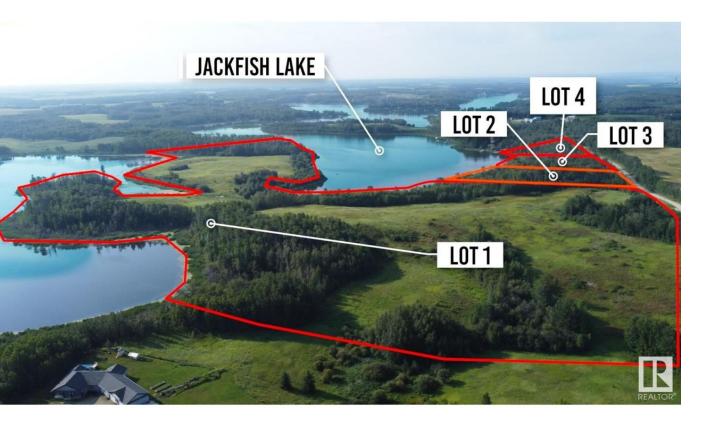

## Rural Parkland County Alberta

\$940,000

Build your dream estate on Lot #3! Over 5 acres and 355 ft of shoreline awaits. Luxury Lakefront living on the shores of Jackfish Lake. Only 20 minutes to Stony Plain/Spruce Grove and 45 minutes to downtown Edmonton. Jackfish Lake is one of the cleanest lakes around Edmonton & is ideal for watersports, recreational boating, swimming and fishing. The water depth has a quick drop off allowing for the convenience of a shorter dock length. Power and gas at property line. Welcome to endless outdoor activities and a private, tranquil lakefront lifestyle. (id:6769)