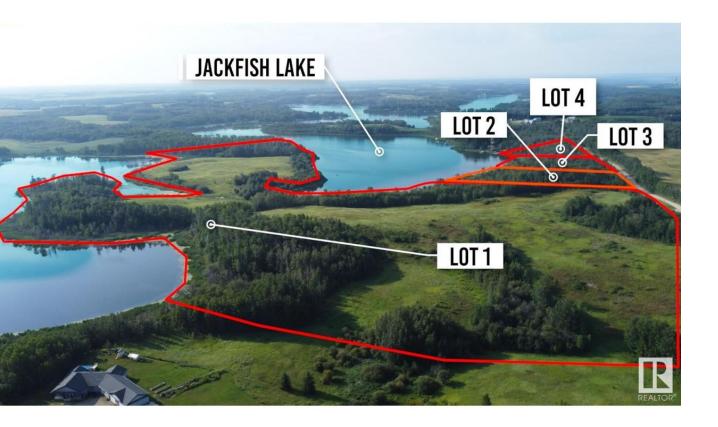

## Rural Parkland County Alberta

Build your dream estate on Lot #4! 4.79 acres of property and a shoreline stretching over 600 ft. 20 minutes to Stony Plain/Spruce Grove and 45 minutes to downtown Edmonton. Jackfish Lake is one of the cleanest lakes around Edmonton & is ideal for watersports, recreational boating, swimming and fishing. The water depth has a quick drop off allowing for the convenience of a shorter dock length. Power and gas at property line. Welcome to endless outdoor activities and a private, tranquil lakefront lifestyle. (id:6769) Listing Presented By: