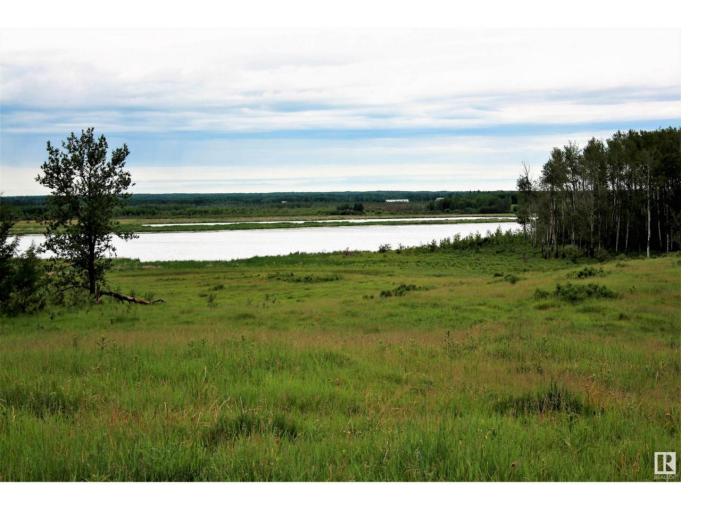

## Rural Parkland County Alberta \$529,000

A RARE OPPORTUNITY to own lake front property. This 123 acre parcel has trees, gentle rolling hills, flat land, water front. Lake has natural sand beaches great for small boats, canoes, fishing & more. Spring fed. Currently used for pasture land. Close to amenities yet out of the way from the hustle & bustle of city life. Build, develop or just enjoy the opportunities are yours. (id:6769)