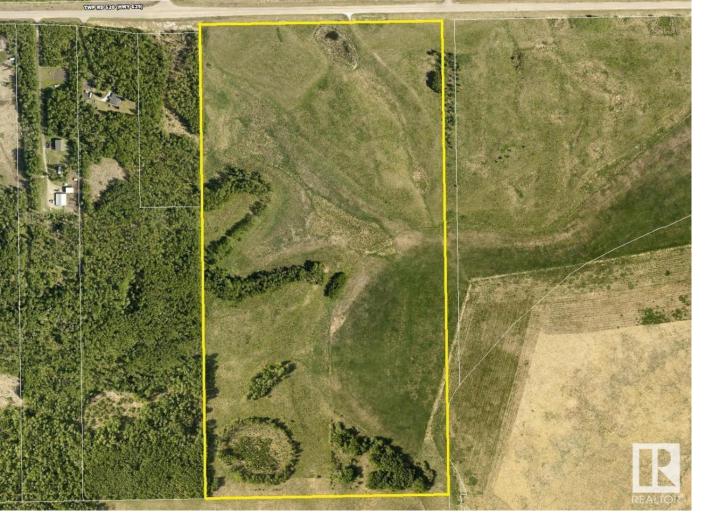

## Rural Strathcona County Alberta \$724,000

It's rare to find a property of this size and character - a true gem in the heart of Strathcona County. This 78.09 acre parcel blends open hayfield and beautiful tree stands, offering privacy and natural beauty. Enjoy picturesque views and stunning sunsets every evening. Located on a quiet, well-paved road, this peaceful setting is just minutes from Sherwood Park and Edmonton - the perfect balance of rural and urban access. The land will be fully fenced and is ideal for a dream home, hobby farm, or investment in Alberta's landscape. Owned by the same family for generations, this property has been cared for with pride and purpose. Properties like this - with size, charm, and legacy - truly come along once in a lifetime. (id:6769)