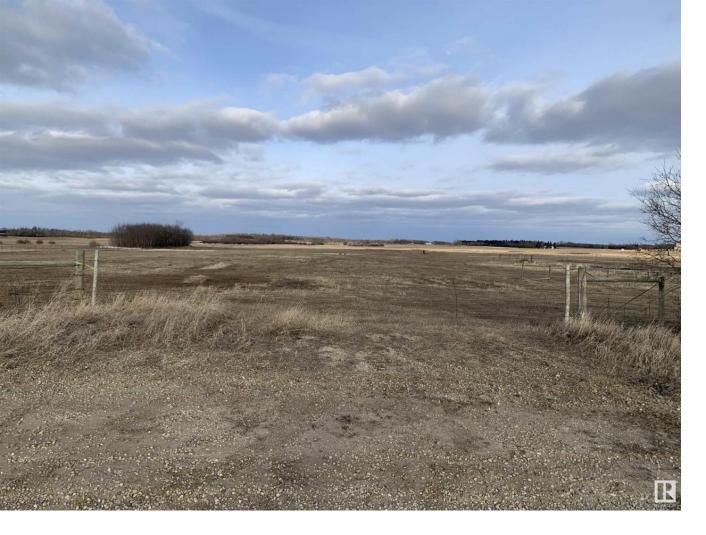

## Rural Leduc County Alberta

\$289,000

35 Acres in a great location just off Hwy 21 and RR 230. Property offers the perfect place to build your dream home. Currently in pasture and is fenced with dugout. There is also a creek that flows through the property. Edmonton, Leduc, Nisku and airport is only a short commute. Property is zoned AG - CR Transitional. GST maybe applicable. (id:6769)