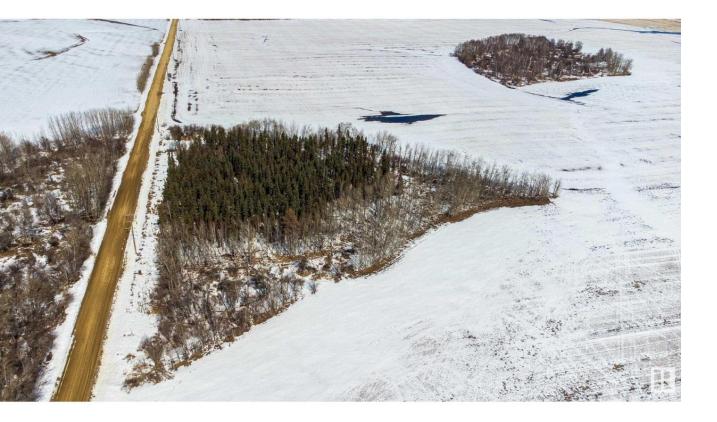

## Rural Sturgeon County Alberta

Build your dream home on this private 2.47 acre parcel of land! Just 10 minutes from Morinville just 1/2 mile of gravel off Hwy 651 minutes from LEGAL. Not in a sub-division. Large trees line the half the property, the other half is farmland. GREAT OPPORTUNITY to get into the country and still be close to town. Gas and power to the roadway. Offering unmatched privacy, low taxes and fewer restrictions--perfect for crafting your dream home exactly as you envision it. Surrounded by authentic Alberta farmland, this peaceful parcel is tucked down a quiet road with minimal traffic. (id:6769)