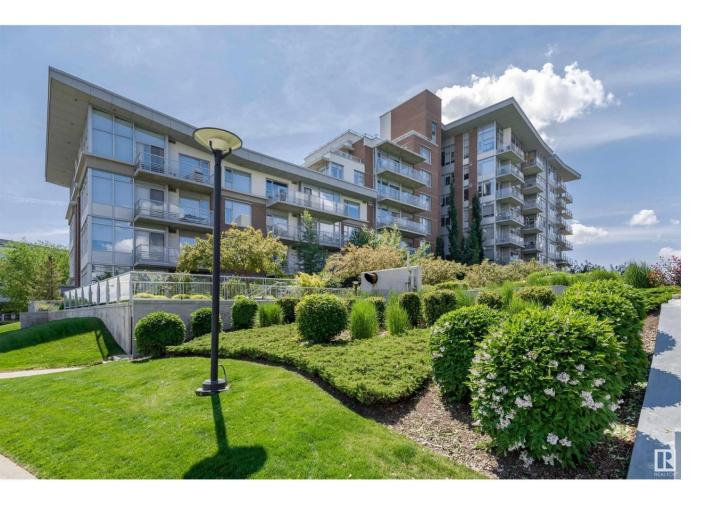

## Edmonton Alberta

\$399,900

LUXURIOUS PENTHOUSE CORNER, 2 bedroom, 2 bath condo w/balcony, underground secured parking, storage unit & next to roof top patio. SW Edmonton TOP floor apartment in Regent Century Park, a concrete building built w/highest materials & standards. IMPRESSIVE, modern w/high-end finishings & high ceilings including 16 ft cathedral ceiling. Large windows & balcony offer sunny east & south views. OPEN CONCEPT w/fabulous kitchen w/island, breakfast bar, stainless steel appliances, gas countertop stove & built-in oven. En-suite with double sinks, tub & glass shower. Incl air conditioning, in-suite laundry, custom blinds& quality finishes. CONDO FEES include INTERNET, ELECTRICITY, HEAT, water, sewer & garbage. AWESOME LIFESTYLE in this complex w/secured entry with cameras, fitness rm, central courtyard & rooftop deck. Great location! WALK to LRT station, restaurants, shops, banks, YMCA & within minutes to University, downtown, Henday & Whitemud. Short term rental allowed. Add parking stalls available for purchase. (id:6769)