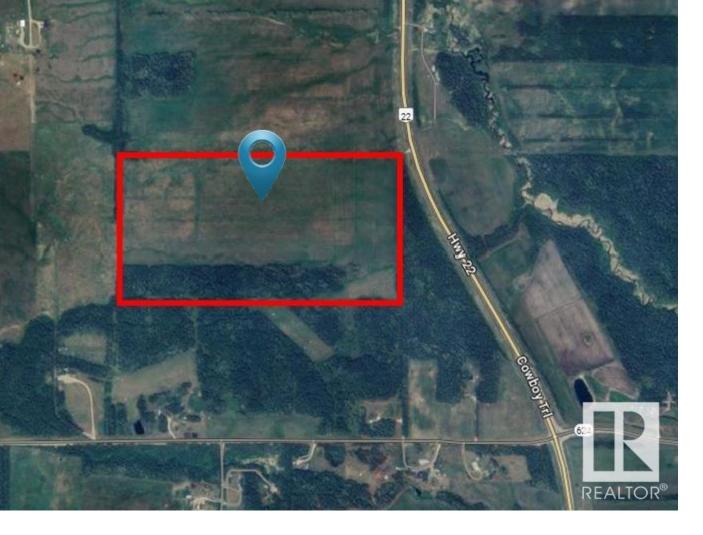

## Rural Parkland County Alberta

\$284,900

This property is located 17 kilometers north of Drayton Valley in Parkland County right on Highway 22, and consists of 79.48 acres. It is currently used for hay, but, with some additional fencing, can be used for pasture. Fenced on three sides, north side is unfenced. For outdoor enthusiasts, there is an abundance of wildlife - deer, moose, and the occasional elk! (id:6769)