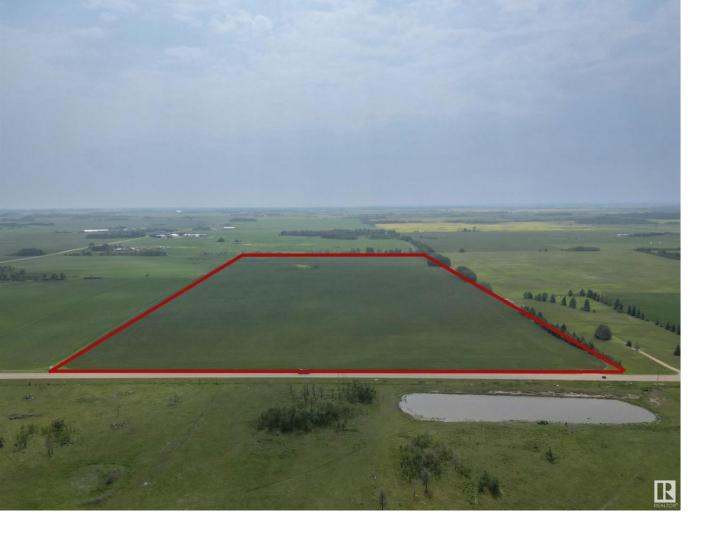

## Rural Leduc County Alberta

Discover a golden opportunity to create a haven of luxury country residential properties on this remarkable parcel of vacant land, spanning an expansive 75.21 acres. Located on Rollyview Road, nestled between Range Roads 245 and 244, this pristine land presents an exceptional canvas for your development aspirations. Located very close to Leduc and all city services and amenities. Zoned as Country Residential, this land presents an excellent opportunity for developers to create an exclusive community of country residential residences. (id:6769)