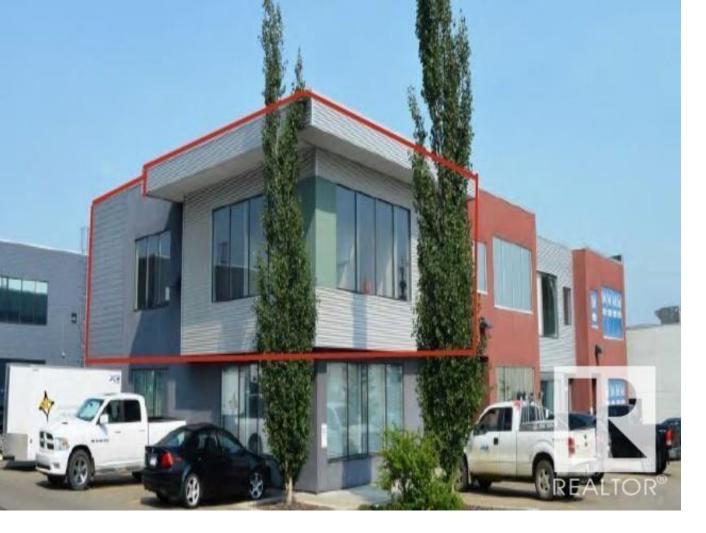

## Edmonton Alberta

\$15

1,775 sq ft (+/-) of second floor office space Located on Roper Road just 1 km from Whitemud Dr. and surrounded by several restaurants Bright SE facing corner unit equipped with a fireplace, office furniture and reception area 8 offices, 2 meeting rooms, 1 boardroom, 1 kitchen, 1 separate bathroom and large reception area Ample parking with roughly 3.5 stalls per 1,000 sq ft (id:6769)