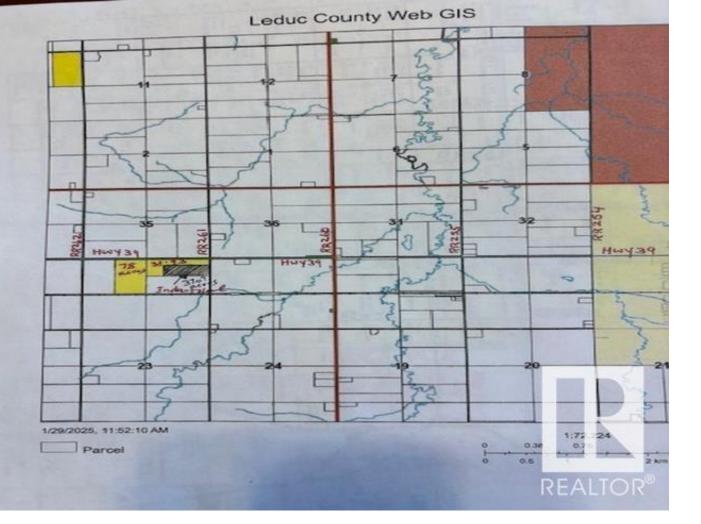

## Rural Leduc County Alberta \$1,842,468

Amazing parcel of land 76 acres, located on HWY39 and RR 261 in the southwest corner. Excellent HWY 39 location. 37.07 acres, more or less, out of 76 acres are already rezoned to : INDUSTRIAL / Agricultural RESOURCE District and 38.93 acres are still agricultural. Great piece of land for Highway Industrial / Agri Business type of uses. Another piece - 78 acres immediately west of these 76 acres are also available for sale for : \$ 1,014,000 / \$13,000 an acre. 78 acres are also located on HWY 39 between RR 261 & 262 in Leduc county. These Lands are well located right on HWY, only 3 miles West of city of Leduc & Edmonton International Airport. Easy Access to HWY 60 & QEII (HWY2) via HWY 39. (id:6769)