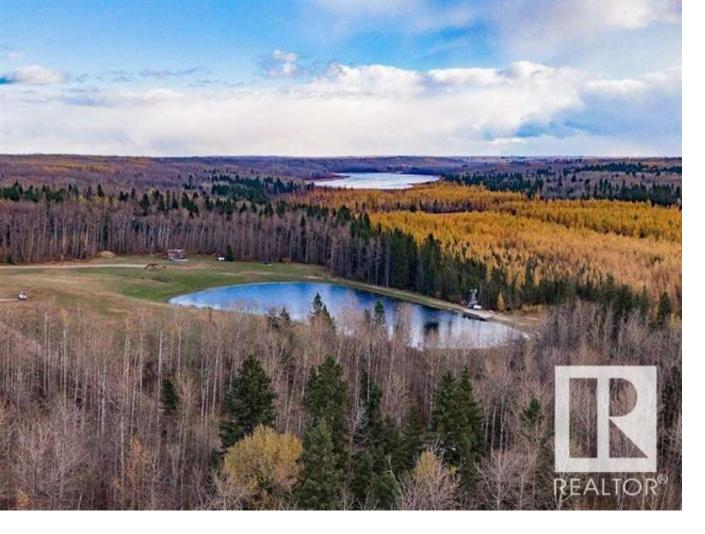

## Rural Leduc County Alberta

\$595,000

Absolutely gorgeous 39.97 +/- acres located close to Pigeon Lake & Wizard Lake. 30 minutes from EIA. Well treed and completely secluded. Many gorgeous potential building sites. In the past there has been 9 to 40 permitted camp sites by Leduc County. Private Man-made lake, walking, and hiking trails. Zoned Wizard Lake West. No Buildings are Included. (id:6769)