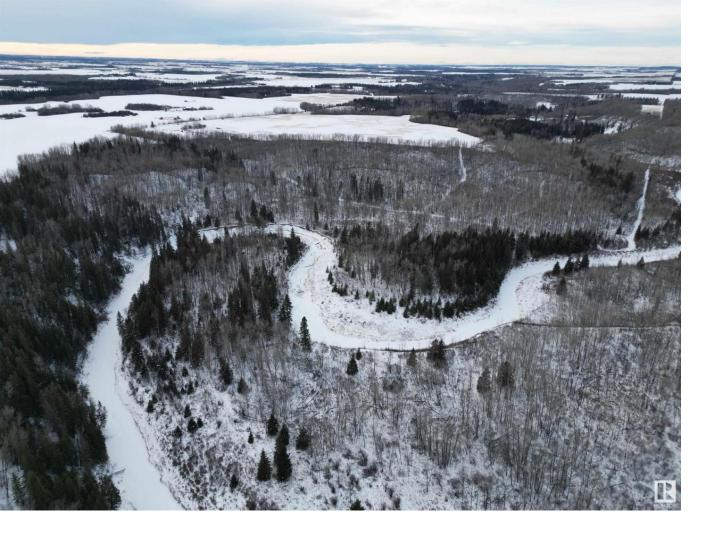

## Rural Leduc County Alberta \$523,000

From keeping it as is, to building your dream home on a secluded piece of land, the opportunities are endless with this undeveloped 161 acre parcel. With a mix of aproximatily 67 acres of cultivated, some bush, and Strawberry Creek running through it, this is the perfect spot for the farmer and the nature lover alike. Just over 1 mile off pavement and only 10 mins from Thorsby, you get the perfect blend of privacy with all your amenities close by. (id:6769)