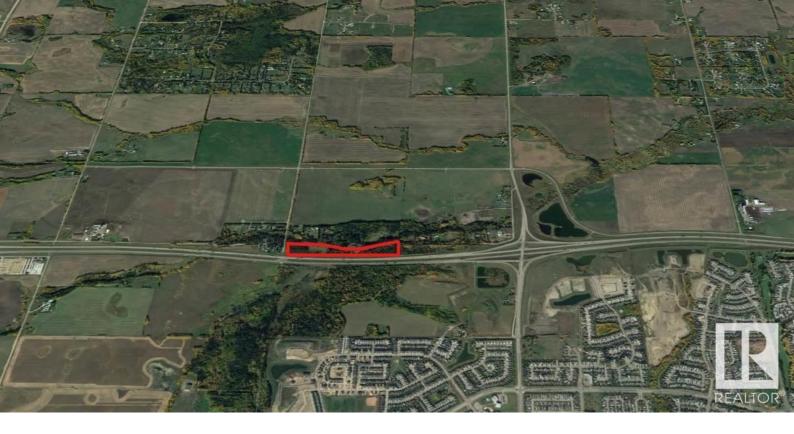

## Rural Parkland County Alberta

\$299.900

14.58 Acres - Treed Land with Huge Potential A rare 14.58-acre parcel packed with mature trees for privacy and natural beauty. Set at the end of a quiet dead-end road, this property also borders the Yellowhead Highway for unbeatable access. Just one mile west of the Jennifer Heil Way turnoff into Spruce Grove. Perfect for a private retreat, future development, or a smart investment. Priced to move. (id:6769)