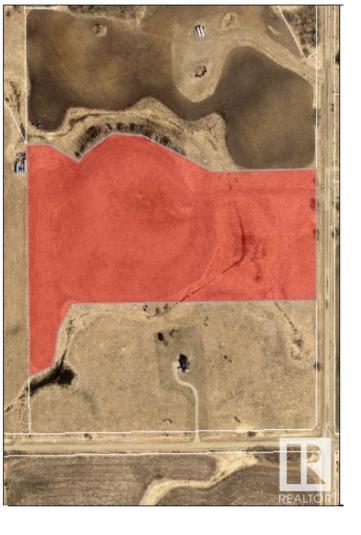

## Rural Strathcona County Alberta

\$340,000

15 mins to Sherwood Park or Fort Saskatchewan! 17 acres to design and build the sanctuary of your dreams! Beautiful views, imagine the sunrises and sunsets and serenity! Site is mostly flat, small hill towards the back/middle, perfect building site for a walk-out basement with a nice view of the surrounding lands! Services at property line include natural gas, electricity, and fiber optic. County garbage collection, and mail delivery is right by your driveway. (id:6769)