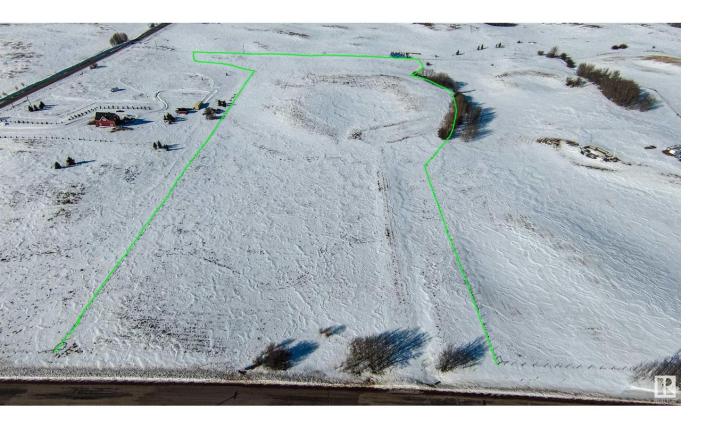

## Rural Strathcona County Alberta

\$369,000

Design, develop, build and ENJOY your dream property with amazing views and serene quiet! 17 acres, 15 minute drive to Sherwood Park or Fort Sask, even closer to Ardrossan, all on pavement! Services are at the road (nat gas, electric, fiber optic), county garbage collection and mail delivery. Check out the virtual tour! (id:6769)