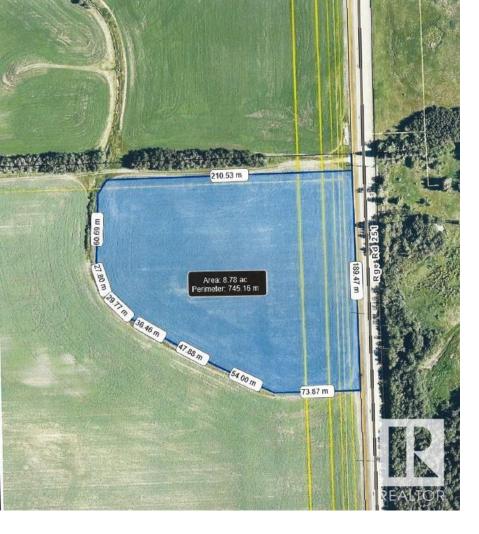

## Rural Sturgeon County Alberta

\$381 900

Sellers have approached county about subdiving 9.96 acres perfect for business use only. Currently used as agricultural so whole quarter is 402.00 tax and once subdivided county will re acess once sold and probably 200-300 dollars for taxes. there is a road access to a well site income 680.00 per year approximately (id:6769)