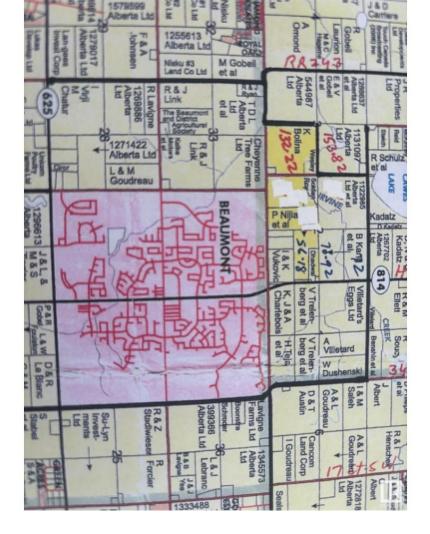

## Beaumont Alberta \$6,941,550

This amazing piece of land - 132.22 acres located in the northwest corner of TWPR 510 & RR 242 in City of Beaumont. Extremely well located parcel of land scheduled to be developed for future residential developments. According to intermunicipal planning framework agreement between City of Beaumont, Leduc County and City of Edmonton these lands as scheduled to be developed as future residential developments. Easy access to most of the road of the area. 10 minutes south of Anthony Henday in Edmonton about 15 minutes to Edmonton International Airport. These lands are strategically located just steps away from the other residential developments in this part of City of Beaumont. (id:6769)