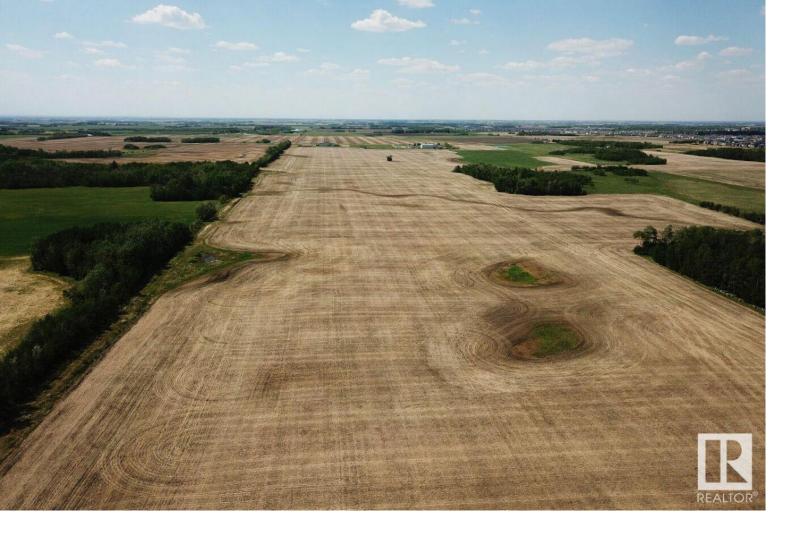

## Rural Leduc County Alberta

\$1,850,000

Amazing Opportunity to have 73.86 Acres of Prime Development Land, or to build your DREAM ACREAGE, or to hold and Rent out the land for future planning. located just 2 minutes South of the Robinson Development of Leduc on RR245. This Land is ready for your ideas. there is a Future Major Road Way Slated to come to the north part of the property! West of This land you already have infrastructure which includes a church and school. Leduc is Growing at a rapid pace, with all the future and on going development in the area including the Discovery Business Park and the Premium Outlet Collection Centre at the Edmonton International Airport, The Ford Plant, Amazon and the new Spine Road that has already started. Do not wait and miss this opportunity. Adjoining 130.10 Acres are also available see MLS number E4415240 (id:6769)