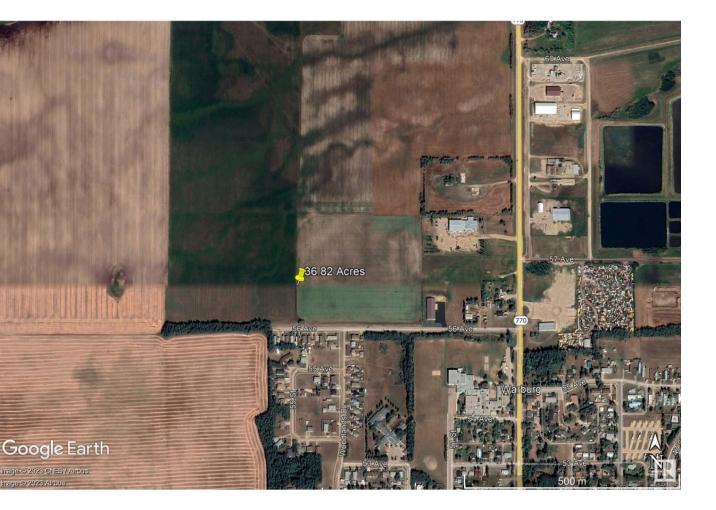

## Rural Leduc County Alberta

36.82 acres of vacant land located on the edge of Warburg. Great potential for future development in the Village. So many possibilities. Currently rented out and farmed for hay and grain. Zoned light commercial but could be rezoned to residential with potential to subdivide into smaller lots (With town approval-this land was previously zoned Residential). Water, sewer available at the property line. (id:6769)