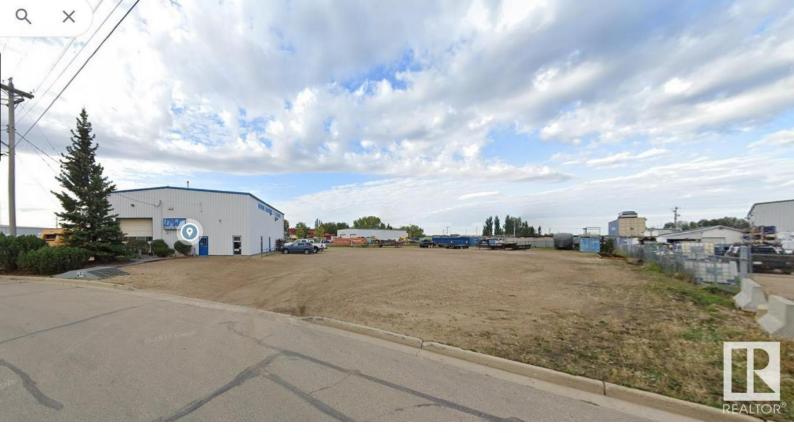

## 0 N/A Devon AB

\$1,490,000

Excellent Business providing Machinist / Welding/ Fabrication and Custom Work and has been operating for over 30 years. Located in Industrial Area within 40 Minutes of Edmonton. 4542 sq.ft. Steel Frame Building and Metal Clad Roof built in 1996. Building is strategically positioned on 1.16 Acres allowing for ample parking or storage. Owners are retiring; and will provide a smooth transition with their long established clientele. Offers to be considered will be based on a Share Sale; or Asset Sale