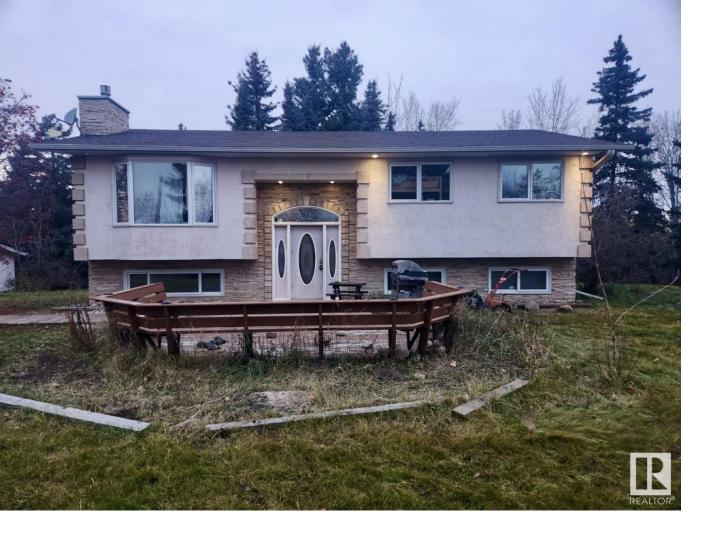

## 53030 RGE ROAD 20 1 Rural Parkland County AB

\$529,900

TOP OF THE HILL! This 7.66 Acre Property located a Moment away from "Beachcorner" is Cross fenced for Livestock & Horses! A Picturesque Setting with Great Privacy this 4 Bedroom Bi-Level has a Higher Profile Exterior and makes a Superb Entry Level Acreage with a GOOD PORTION OF LAND. The property features A Cistern for the house & Drilled Well for animal water supply, there is a few usable oldere accessory buildings for livestock. The Home itself features a nice open floor plan with a Maple Kitchen that leads to a Higher Elevation Private Patio to the back yard. A Spacious eating area with ceramic & hardwood floors opens to the main floor living area featuring a gas fireplace. Luxury Upstairs Washroom with HUGE Corner Tub! Although the basement is partly finished, you can finish it however you like leaving a Large Recreation Area and possible additional bedrooms. Various Upgrades through the home have been down through the years! An oversized heated Double Garage with TONS of Parking is all Here!