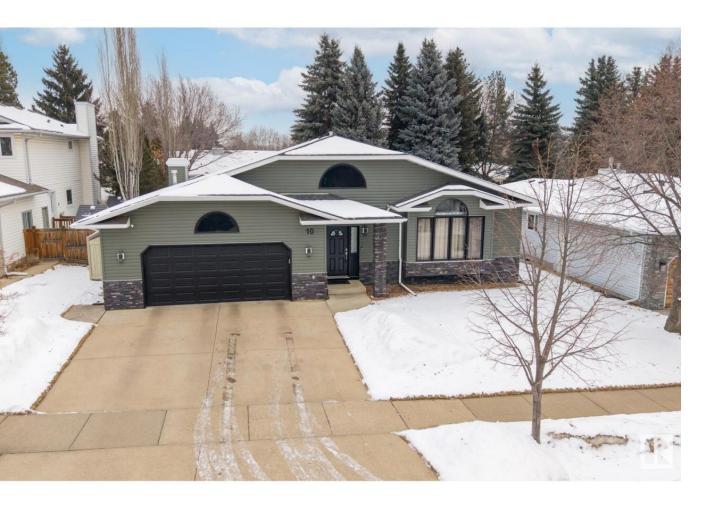

## St Albert Alberta

\$850.000

This meticulously maintained bungalow in Erin Ridge offers over 3,600 sq feet of renovated living space, designed with an open-concept layout and soaring vaulted ceilings that create a bright and airy atmosphere. With three bedrooms on the main floor and an additional bedroom downstairs, this home is perfect for families. Central air conditioning ensures year round comfort, while the beautifully landscaped yard offers a park-like retreat with under ground sprinkler system makes it easy to enjoy. An over sized deck provides the perfect space for entertaining, complete with power availability for a hot tub. Situated in a quiet cul-de-sac, this home also features an over sized double garage, offering ample parking and storage. Welcome Home !! (id:6769)