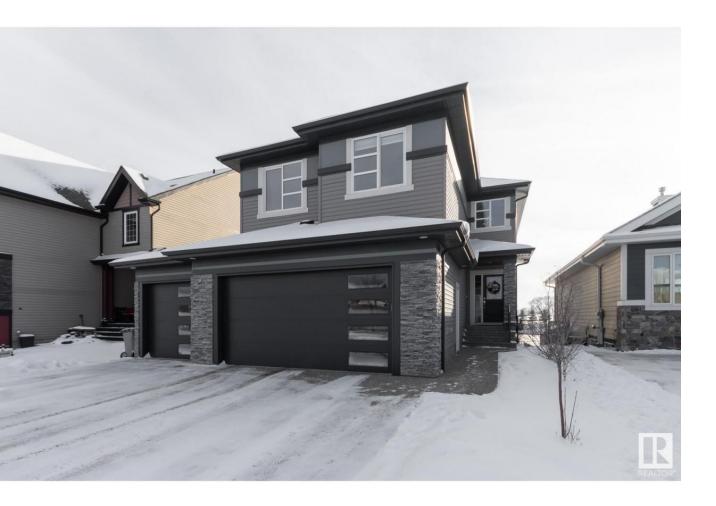

## Stony Plain Alberta \$799,900

Welcome to Genesis On The Lakes! Backing onto a picturesque pond & green space, this immaculate 2-storey WALK-OUT BSMT home offers reputable workmanship & a fantastic layout. The open concept main area features a dream kitchen w/ quartz countertops, expansive island, SS appliances, gas stove, walk-through pantry, large windows in living room with fireplace & dining area opening to a partially covered, south-facing deck w/glass railing for an unobstructed view. 2nd floor boasts spacious bonus room w/vaulted ceilings, 2nd & 3rd bdrms, laundry, 4pc bath & primary bdrm with sunrise views & a spa-like ensuite. The fully finished walkout bsmt offers a 4th bdrm, 3pc bath & large rec room w/wet bar. Relax on the covered aggregate patio in the private, fenced backyard w/custom spiral staircase to the upper deck. Parking & workspace are abundant with the finished, heated, O/S triple attached garage featuring two 8 & one 7 overhead door. Experience luxury, tranquility & functionality all in one remarkable home. (id:6769)