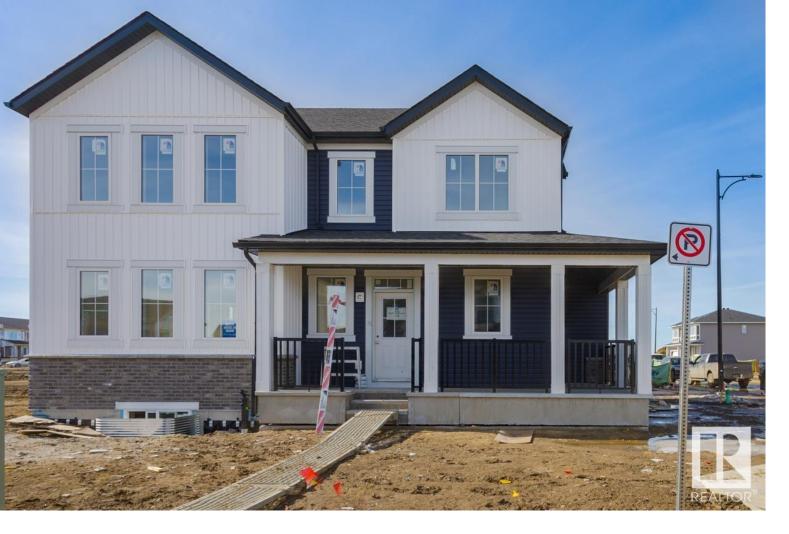

## Sherwood Park Alberta \$555,713

WRAP AROUND PORCH! CORNER LOT! Brand New Home by Mattamy Homes in the master planned community of Hearthstone. This stunning MONARCH detached home offers 3 bedrooms and 2 1/2 bathrooms. The open concept and inviting main floor features 9' ceilings and a half bath. The kitchen is a cook's paradise, with included kitchen appliances, quartz countertops, waterline to fridge and pantry. Upstairs, the house continues to impress with a bonus room, walk-in laundry, full bath and 3 bedrooms. The master is a true oasis, complete with a walk-in closet and luxurious ensuite with double sinks and separate tub/shower! Enjoy the added benefits of this home with its double attached garage, basement bathroom rough ins and front yard landscaping. Enjoy access to amenities including a playground and close access to schools, shopping, commercial, and recreational facilities, sure to compliment your lifestyle! UNDER CONSTRUCTION. First (5) photos are of the interior colors, rest are of the floor plan. (id:6769)