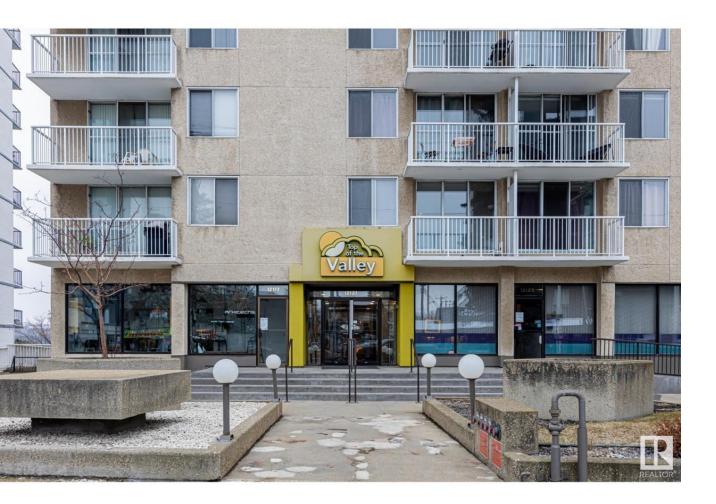

## Edmonton Alberta \$159,900

RIVER VALLEY VIEWS, TITLED UNDERGROUND PARKING & LAUNDRY! Welcome to this spacious and secure elevated CORNER UNIT, 1 bed 1 bath in the the heart of Oliver (Wihkwentowin). This upgraded unit includes, an upgraded kitchen with plenty of storage space, built in cabinet pull outs, newer floors, a newly tiled barrier free walk-in shower, and a custom walk in closet with built in storage! This turn key opportunity is calling your name, with a peaceful south facing balcony overlooking the river valley, plus no neighbors below you or next to your unit, you'll love the privacy and you'll love this building! Top of the Valley has a newly renovated Gym including a Dry Sauna, an onsite caretaker, a spacious games room/lounge, plenty of visitor parking and electricity is included in the condo fees! Located across the street from Safeway, a few seconds walk to Paul Kane Park, the Promenade, or some of Edmonton's favorite restaurants : Olia, Japonais, Va Caffe, Clementine's and Kind Ice Cream! (id:6769)