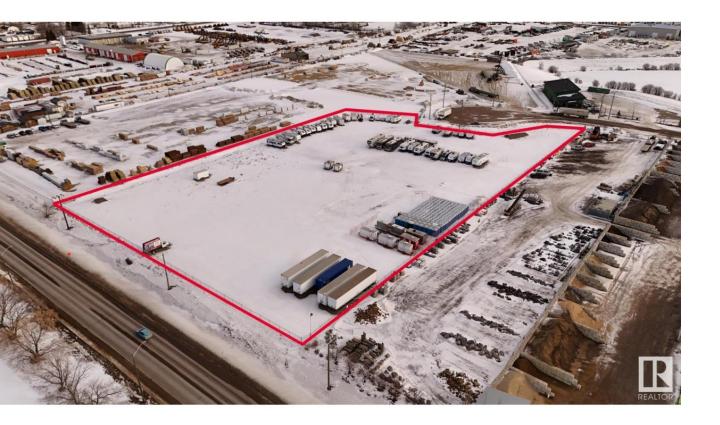

## Spruce Grove Alberta

Prime industrial/flex opportunity at commerce industrial park, located in the heart of Spruce Grove Industrial along busy Golden Spike Rd (11,000 vpd). 3000sf +/- of flex space with mezzanine build out available. Ample parking and large marshalling areas. Excellent visibility and exposure. Zoning allows for various office, retail and industrial uses. Zoned M1 - Industrial. (id:6769)