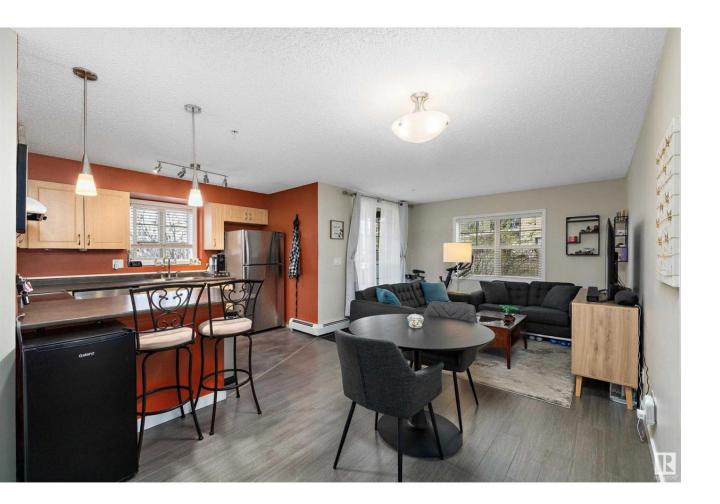

## Edmonton Alberta

\$198,900

Welcome to RUTHERFORD VILLAGE. 2 BEDROOM 2 BATHROOM CONDO with UNDERGROUND parking. Great location close to all amenities. UPGRADED & UPDATED including paint, flooring, appliances & bathrooms. Open concept MAIN FLOOR UNIT featuring NEWER VINYL PLANK FLOORING, NEWER STAINLESS STEEL APPLIANCES, u-shaped kitchen with tons of counter space & eating area. Living room with sliding doors provides access to the CONCRETE COVERED PATIO. Generous PRIMARY BEDROOM with walk thru closet & a 4 pc. ensuite, a 2nd bedroom, 3 pc. main bathroom & in-suite stacked washer & dryer. 1 HEATED UNDERGROUND parking stall with STORAGE SPACE completes this unit. Shows great & move in ready! You won't be disappointed. (id:6769)

Living room 3.53 m  $\times 3.02$  m Dining room 2.4 m  $\times 2.52$  m Kitchen 2.76 m  $\times 3.45$  m

Primary Bedroom 3.31 m X 4.64 m Bedroom 2 4.14 m X 2.85 m Listing Presented By:

Originally Listed by: RE/MAX Elite