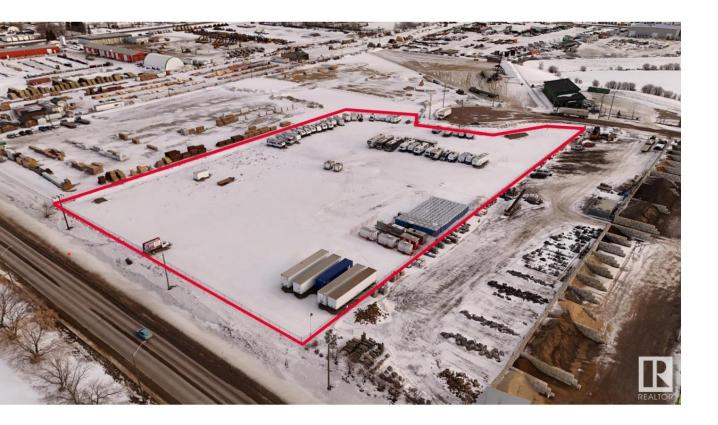

## Spruce Grove Alberta

518

Prime industrial/flex opportunity at commerce industrial park, located in the heart of Spruce Grove Industrial along busy Golden Spike Rd (11,000 vpd). 6000sf +/- of flex space with mezzanine build out available. Ample parking and large marshalling areas. Excellent visibility and exposure. Zoning allows for various office, retail and industrial uses. Zoned M1 - Industrial. (id:6769)