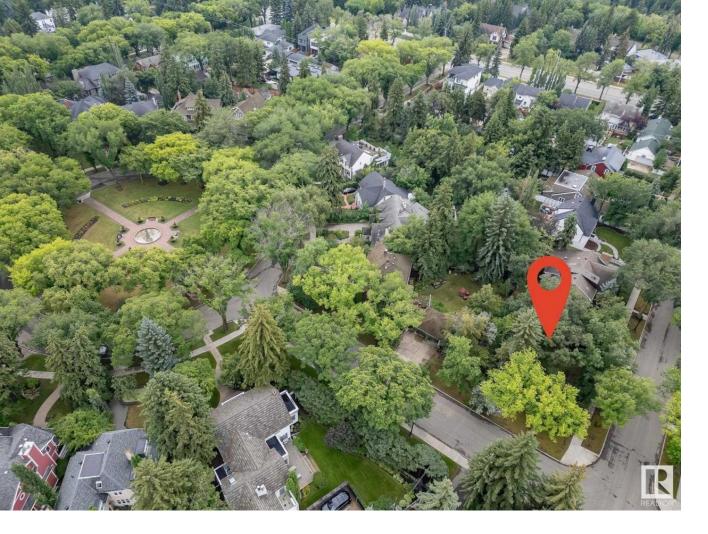

## Edmonton Alberta \$774,999

Very rare opportunity to build your dream home in the prestigious Neighborhood of Glenora, situated on the corner of 102 Ave & 134 St with a view of Alexander circle & a 2-minute walk to the fountain! This lot has no demolition required, build your dream home on this absolutely stunning and extremely rare lot that sides lush trees for extreme privacy mature trees for a relaxing backyard to entertain. Located within the Glenora school district and close to all Community amenities. Brand new pickle ball courts, Skating rinks, Tennis Courts and Outdoor community garden and gym. Steps away to the future 142ST/Glenora LRT Station, West Block project, short walk to Vies for Pies/Columbian Coffee and the 133 St Glenora LRT Station. (id:6769)