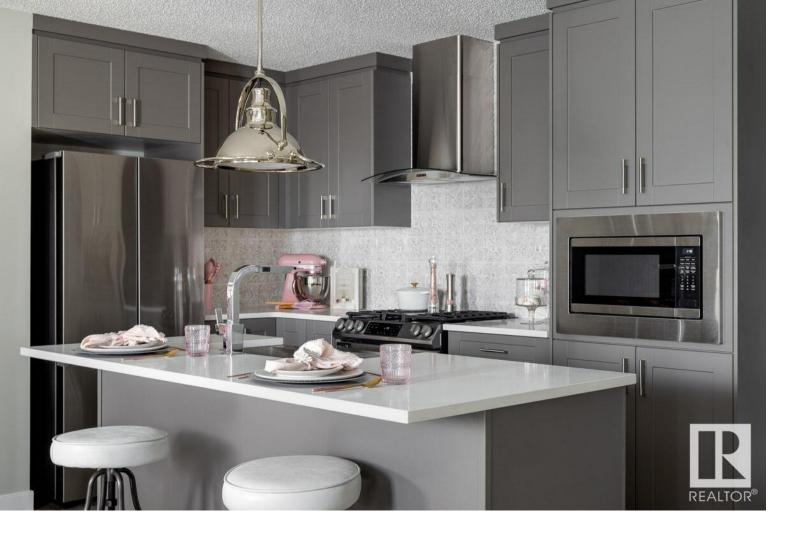

## Sherwood Park Alberta

\$480,990

SHOWHOME! PARK FACING! Brand New Home by Mattamy Homes in the master planned community of Hearthstone. This stunning FISHER townhome offers 3 bedrooms & 2 1/2 bathrooms. The open concept and inviting main floor features 8' ceilings and a half bath. The kitchen is a cook's paradise, with included kitchen appliances, quartz countertops, waterline to fridge, gas line to stove and an island perfect for entertaining. As an added bonus, the great room comes with an electric fireplace. Head upstairs to discover the walk-in laundry room, full 5 piece bath, and 3 bedrooms. The master is a true oasis, complete with a walk-in closet, luxurious ensuite and balcony with included gas line! Enjoy the added benefits of this home with no condo fees, washer/dryer, alarm system, basement bathroom rough-ins and full landscaping. Enjoy access to amenities including a playground and close access to schools, shopping, commercial, and recreational facilities. QUICK POSSESSION! Photos may differ from actual property. (id:6769)