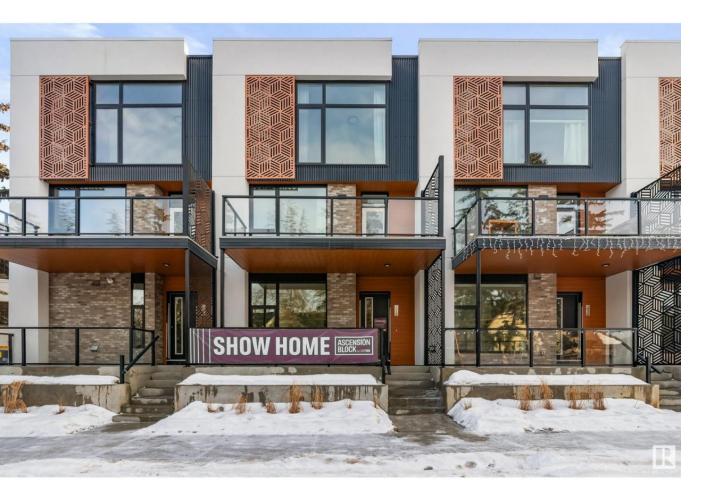

## Edmonton Alberta \$769,900

A rare opportunity to have it all. Welcome to Ascension Block, 11 luxurious premier townhomes nestled in a unique enclave between 124th Street and Glenora. These brand-new townhomes by Cantiro Homes feature contemporary architecture inside and out and are designed to make an impression. Each townhome features sleek interior selections, 9ft main floor ceilings, quartz countertops, engineered hardwood floors, a two-sided glass firebox, and a gourmet kitchen. Each townhome is equipped with a spacious primary suite that features a bathroom oasis, including a fully tiled shower and beautiful floating vanity. A private patio at ground level and an outdoor lounge off the main floor are exceptional entertaining spaces for you and your guests to enjoy the evening sun. Ascension Block is your gateway to infill living. These units are complete and available to tour! Photos are of the showhome unit, colors and finishes may vary. (id:6769)