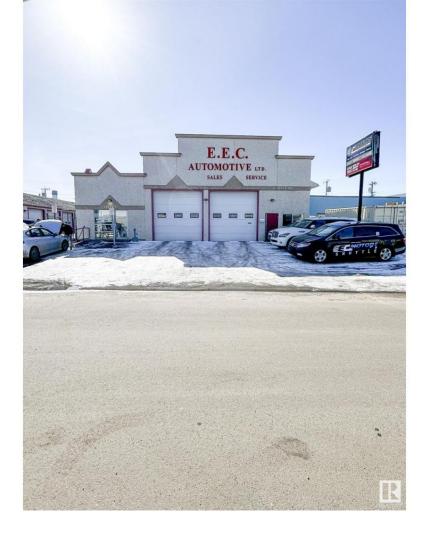

## Edmonton Alberta

\$2,995,000

The EEC Motors Building is a 12,820 sq.ft.? industrial investment property on a 0.49-acre site. The property includes two buildings, built in 1954 and 1974, with a secure long-term lease in place until July 1, 2029. Features include 13 grade-level overhead doors, a warehouse paint booth, and recent upgrades such as vinyl plank flooring, slat wall paneling, LED lighting, and fresh paint. (id:6769)