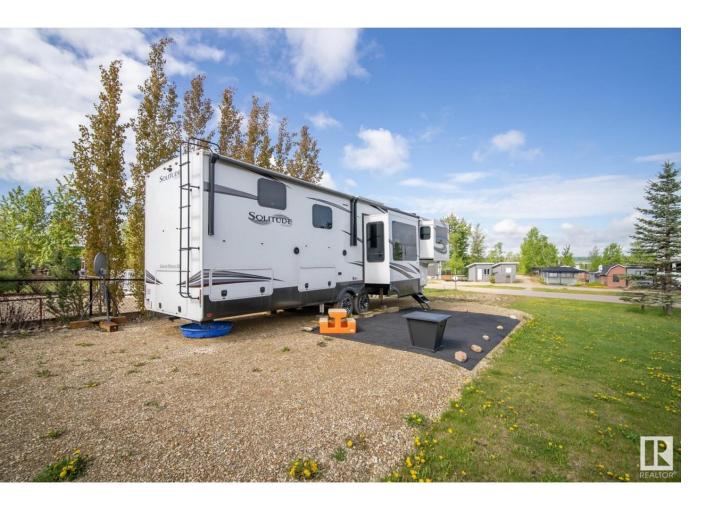

## Rural Parkland County Alberta

\$159,900

Don't let another summer go by wishing you had a place to escape to! Only 45 west of Edmonton, Sunset Shores RV Resort offers 4 seasons of fun & down time! 10 minutes from the Pembina River Float, golf courses, pubs & restaurants all within minutes. Condo fees give you access to all the amenities such as pickleball/tennis courts, basketball, outdoor heated swimming pool, gym, clubhouse, public dock, boat launch & more! This larger 6534 sq.ft titled RV lot has full services which incl. 50 AMP power hook up which is separately metered, CITY WATER hook-up & direct sewer/septic hook up. There is power to the 2 bdrm bunkhouse/shed plus electrical already trenched to your future garage if wanted. So many options to further develop this flat lot and let's not forget it backs onto a treed greenspace (currently used for infill) and has views of the lake from the RV and future deck! New adventure awaits! (id:6769)